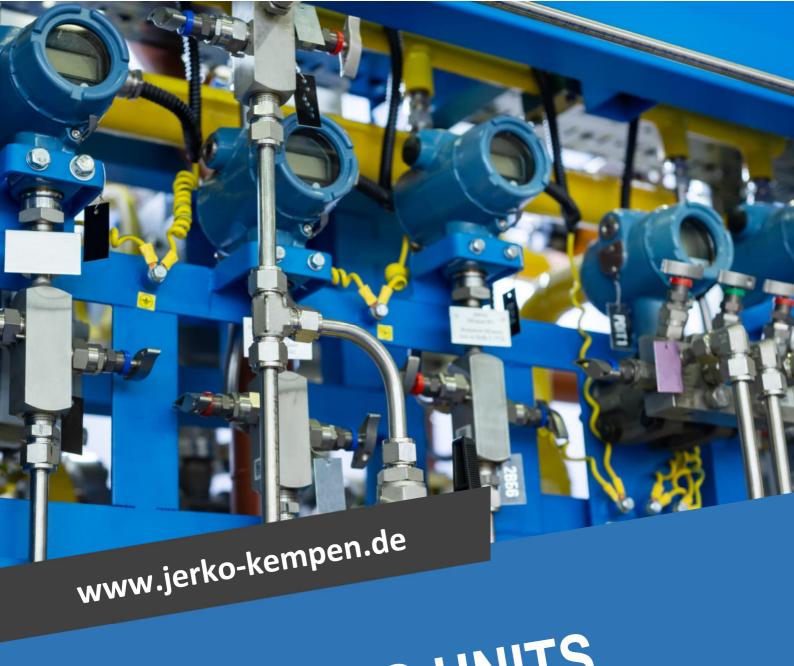

### This is what we offer

With the Jerko fully automatic dosing units, your system is always filled with the correct volume and concentration — independent of the manufacturer!

Our specially developed concentration calculator allows to automatically adjust the specific gravity, the solids content or the mixing ratio.

### **Mechanical system**

Sensors: non-contacting flow sensors

pressure switch

Material: for contact with media rustproof

Flow rate: 40 l/min

L x w x h: 600 x 400 x 300 mm

**Electrical system** 

Control: I/O-Link and Profinet